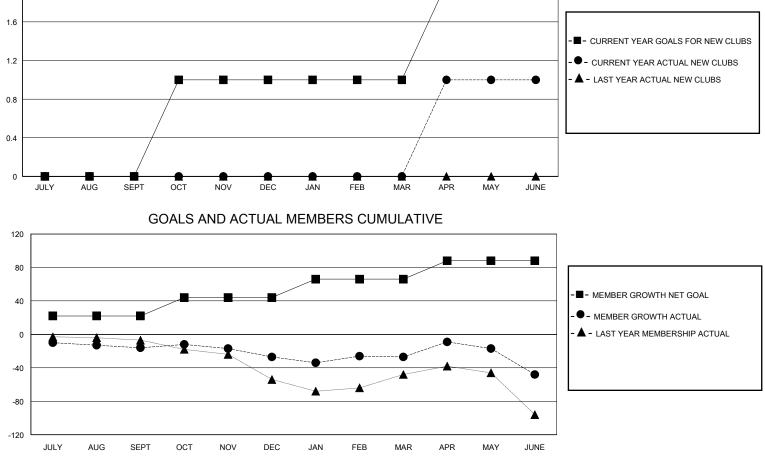

## MONTHLY MEMBERSHIP PROGRESS REPORT

District 2 X3

Results as of: 6/30/2020

| GMT:                  |               | LOC       | ATION TEXAS   |                       |                         |                         | GMT CA                                             |  |  |
|-----------------------|---------------|-----------|---------------|-----------------------|-------------------------|-------------------------|----------------------------------------------------|--|--|
| Clubs                 |               |           |               | Members               |                         |                         |                                                    |  |  |
| RESULTS FOR 2019-2020 |               |           |               | RESULTS FOR 2019-2020 |                         |                         |                                                    |  |  |
| QUARTER               | NEW CLUB GOAL | NEW CLUBS | DROPPED CLUBS | QUARTER ME            | MBER GROWTH NET<br>GOAL | MEMBER GROWTH<br>ACTUAL | DROPPED<br>MEMBERS ACTUAL<br>(including transfers) |  |  |
| JULY/AUG/SEPT         | 0             | 0         | 0             | JULY/AUG/SEPT         | 22                      | 49                      | 60                                                 |  |  |
| OCT/NOV/DEC           | 1             | 0         | 1             | OCT/NOV/DEC           | 22                      | 48                      | 53                                                 |  |  |
| JAN/FEB/MAR           | 0             | 0         | 0             | JAN/FEB/MAR           | 22                      | 44                      | 43                                                 |  |  |
| APR/MAY/JUNE          | 1             | 1         | 0             | APR/MAY/JUNE          | 22                      | 34                      | 52                                                 |  |  |
|                       | GOALS         | AND ACTUA | L NEW CLUBS C | UMULATIVE             |                         |                         |                                                    |  |  |
| 2                     |               |           |               |                       |                         | r                       |                                                    |  |  |